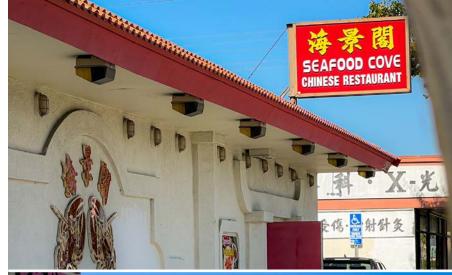

High Profile Location with Outstanding Pylon Signage on Westminster Avenue

#### Rare Little Saigon Restaurant Offering

- ▶ 130+ Feet of Frontage Along Westminster Avenue, a Main Thoroughfare Through Little Saigon
- ▶ The Subject Property Features Prominent Pylon Signage that is Visible From Traffic in All Directions
- ► Excellent Upside Available The Subject Property Features a Short-Term NNN Lease, Allowing for Occupancy by an Owner/User or Investors to Quickly Re-Tenant at Higher Rents
- ▶ Little Saigon in Orange County, CA is Home to Over 200,000 Vietnamese Americans, or 10% of the entire Vietnamese American Population
  - Little Saigon Boasts 4,000+ Businesses, 390+ Restaurants, and Millions of SF of Commercial Properties