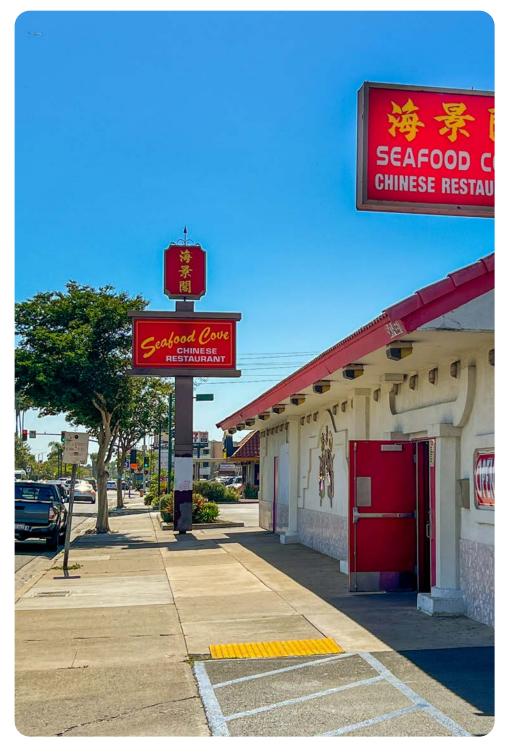

### **Offering Summary**

| Property Name             | Seafood Cove (Freestanding Restaurant Building)   |
|---------------------------|---------------------------------------------------|
| Property Address          | 8551 Westminster Avenue<br>Garden Grove, CA 92844 |
| Assessor's Parcel Number  | 097-441-36                                        |
| Year Built                | 1966                                              |
| Gross Leasable Area (GLA) | ±3,667 Square Feet                                |
| Lot Size                  | ±0.33 AC (±14,401 Square Feet)                    |
| Parking                   | ±23 Spaces (±6.27:1,000 SF)                       |

#### **Pricing**

| Price    | \$1,950,000 |
|----------|-------------|
| Price/SF | \$531.77    |

NOTE: The subject property is currently occupied by a tenant (Seafood Cove) with less than 2 years remaining on a NNN lease. Tenant is paying approximately \$120,000 per year. Please contact Agent for more details.