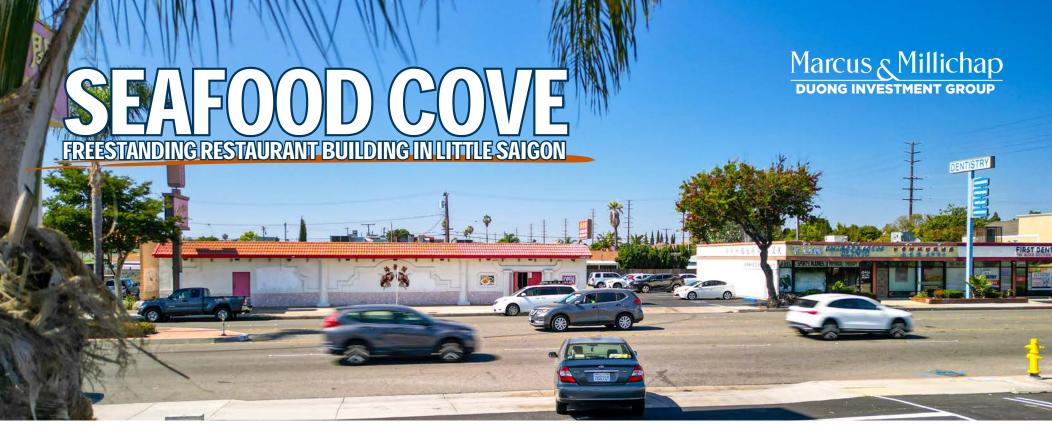

#### **Investment Highlights**

Freestanding Restaurant Building Investment Opportunity – An Extremely Rare Offering in the Highly-Coveted Little Saigon Area of Garden Grove & Westminster, CA

Excellent Visibility from the Signalized "Main & Main" Intersection of Westminster Avenue and Newland Street – Traffic Counts Exceed 55,000 Cars Per Day

High Profile Location with Outstanding Pylon Signage on Westminster Avenue

#### Rare Little Saigon Restaurant Offering

- ▶ 130+ Feet of Frontage Along Westminster Avenue, a Main Thoroughfare Through Little Saigon
- ▶ The Subject Property Features Prominent Pylon Signage that is Visible From Traffic in All Directions
- ► Excellent Upside Available The Subject Property Features a Short-Term NNN Lease, Allowing for Occupancy by an Owner/User or Investors to Quickly Re-Tenant at Higher Rents
- ▶ Little Saigon in Orange County, CA is Home to Over 200,000 Vietnamese Americans, or 10% of the entire Vietnamese American Population
  - Little Saigon Boasts 4,000+ Businesses, 390+ Restaurants, and Millions of SF of Commercial Properties