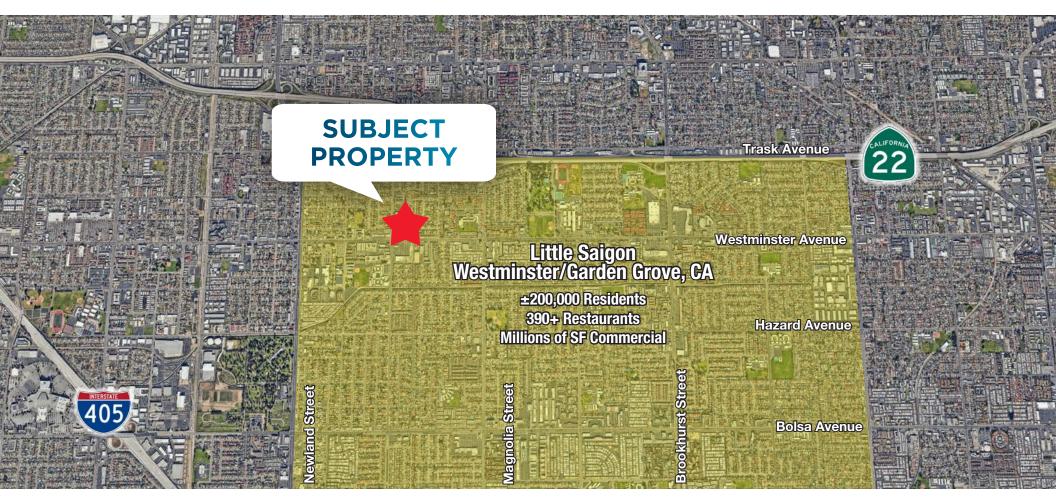

# **MARKET OVERVIEW**

**Regional Map** 

±55,000

CARS PER DAY AT THE NEWLAND/ WESTMINSTER INTERSECTION

±15 MINUTES

TO JOHN WAYNE AIRPORT (SNA)

±583,902

DAYTIME POPULATION 5-MILE RADIUS

## The City Of Garden Grove, CA

Garden Grove is a city in northern Orange County, California, United States, located just southwest of Disneyland (located in Anaheim, CA).

The population was 171,949 at the 2020 census. State Route 22, also known as the Garden Grove Freeway, passes through the city in an east—west direction. The western portion of the city is known as West Garden Grove.

Garden Grove is located in the heart of Little Saigon, the largest and most vibrant Vietnamese Community in North America.

In fact, Orange County's Little Saigon is one of the largest and richest ethnic communities of any kind in the United States. The shopping centers here are filled with energetic Vietnamese eateries, bakeries, and cafes.

## **Popular Local Attractions**

- ► Little Saigon Little Saigon features entire shopping centers with thousands of specialty shops, restaurants, and Vietnamese-American businesses.
- ▶ Disneyland An amusement park in Anaheim, California, which opened in 1955 and now has around 51,000 visitors daily. Our subject propery is located about 3 miles from this major Orange County attraction and tourist destination!
- ► Knotts Berry Farm Fun is always in season at California's original theme park. Explore 160 acres of world-class rides, shows, restaurants and attractions.
- ► The Great Wolf Lodge Garden Grove a destination for families. This Southern California location features dozens of thrilling water slides and pools, laser tag, mini-golf, an arcade, and more.
- ► Huntington Beach Made up of 10 miles of uninterrupted beaches, HB offers luxurious oceanfront resorts along Pacific Coast Highway with relaxation amenities, outdoor activities, and more.