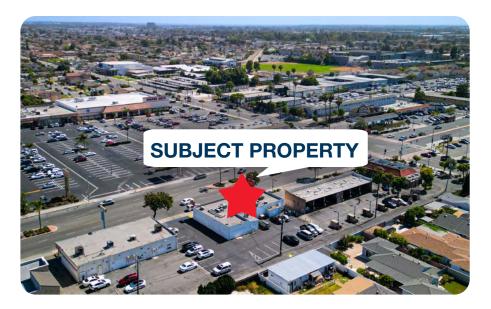

y Address          | 8551 Westminster Avenue<br>Garden Grove, CA 92844 |
| Assessor's Parcel Number  | 097-441-36                                        |
| Year Built                | 1966                                              |
| Gross Leasable Area (GLA) | ±3,667 Square Feet                                |
| Lot Size                  | ±0.33 AC (±14,401 Square Feet)                    |
| Parking                   | ±23 Spaces (±6.27:1,000 SF)                       |

#### **Pricing**

| Price    | \$1,950,000 |
|----------|-------------|
| Price/SF | \$531.77    |

NOTE: The subject property is currently occupied by a tenant (Seafood Cove) with less than 2 years remaining on a NNN lease. Tenant is paying approximately \$120,000 per year. Please contact Agent for more details.





# **MARKET OVERVIEW**

**Regional Map** 





±55,000

CARS PER DAY AT THE NEWLAND/ WESTMINSTER INTERSECTION



±15 MINUTES

TO JOHN WAYNE AIRPORT (SNA)



±583,902

DAYTIME POPULATION 5-MILE RADIUS



±203,000

CARS PER DAY ON THE NEARBY 22 FREEWAY









## **MARKET OVERVIEW**

## The City Of Garden Grove, CA

Garden Grove is a city in northern Orange County, California, United States, located just southwest of Disneyland (located in Anaheim, CA).



The population was 171,949 at the 2020 census. State Route 22, also known as the Garden Grove Freeway, passes through the city in an east—west direction. The western portion of the city is known as West Garden Grove.

Garden Grove is located in the heart of Little Saigon, the largest and most vibrant Vietnamese Community in North Ameri