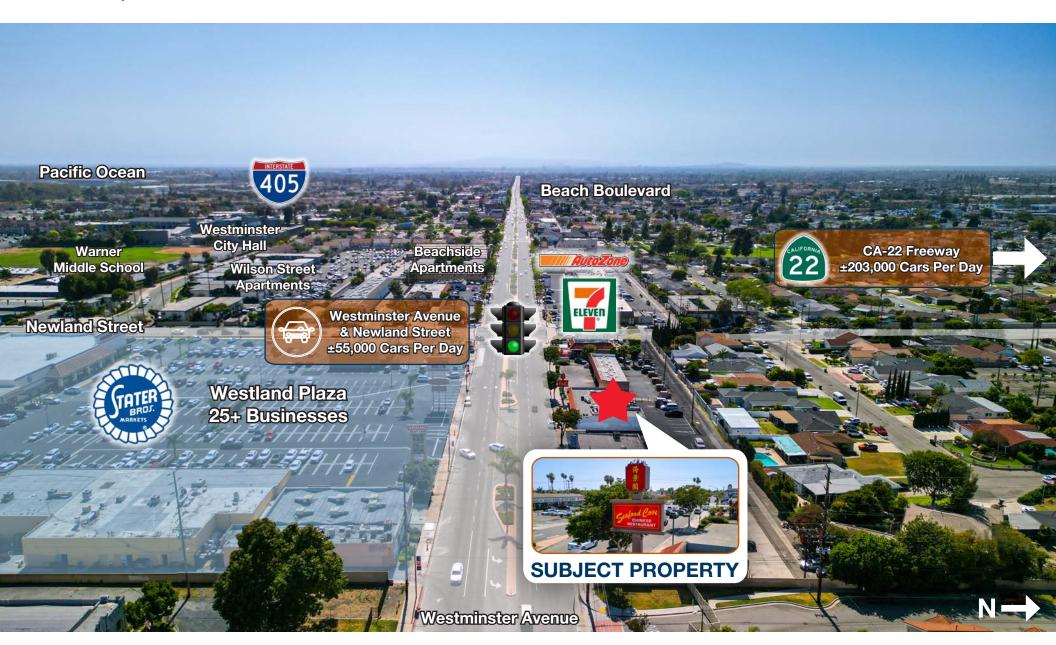

# **INVESTMENT OVERVIEW**

**Aerial Photo** 

#### **Investment Highlights**

Freestanding Restaurant Building Investment Opportunity – An Extremely Rare Offering in the Highly-Coveted Little Saigon Area of Garden Grove & Westminster, CA

Excellent Visibility from the Signalized "Main & Main" Intersection of Westminster Avenue and Newland Street – Traffic Counts Exceed 55,000 Cars Per Day

High Profile Location with Outstanding Pylon Signage on Westminster Avenue

#### Rare Little Saigon Restaurant Offering

- ▶ 130+ Feet of Frontage Along Westminster Avenue, a Main Thoroughfare Through Little Saigon
- ▶ The Subject Property Features Prominent Pylon Signage that is Visible From Traffic in All Directions
- ► Excellent Upside Available The Subject Property Features a Short-Term NNN Lease, Allowing for Occupancy by an Owner/User or Investors to Quickly Re-Tenant at Higher Rents
- ▶ Little Saigon in Orange County, CA is Home to Over 200,000 Vietnamese Americans, or 10% of the entire Vietnamese American Population
  - Little Saigon Boasts 4,000+ Businesses, 390+ Restaurants, and Millions of SF of Commercial Properties

#### Strong Real Estate Fundamentals

- Ingress and Egress Available on Both Westminster Avenue and Via Rear Alleyway
- Close Proximity to the Area's Major Freeways (22 and 405 Freeways) | Located ½ Mile from Beach Boulevard
- Dense, Infill Area Population Counts Exceed 663,972 Within 5 Miles
- ▶ Strong Average Household Income of \$111,022 Within 5 Miles
- Close Proximity to a Number of Little Saigon's Most Popular Local Businesses as well as Credit Tenants Including Stater Bros., 7-Eleven, and AutoZone