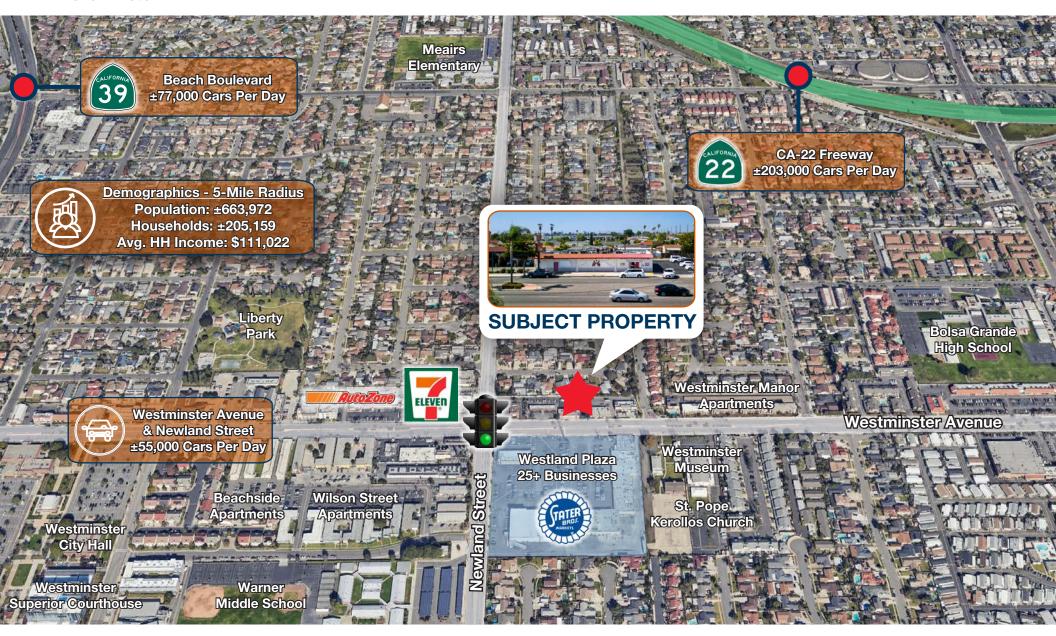

# **MARKET OVERVIEW**

**Regional Map** 

±55,000

CARS PER DAY AT THE NEWLAND/ WESTMINSTER INTERSECTION

±15 MINUTES

TO JOHN WAYNE AIRPORT (SNA)

±583,902

DAYTIME POPULATION 5-MILE RADIUS

±203,000

CARS PER DAY ON THE NEARBY 22 FREEWAY

#### Strong Real Estate Fundamentals

- Ingress and Egress Available on Both Westminster Avenue and Via Rear Alleyway
- Close Proximity to the Area's Major Freeways (22 and 405 Freeways) | Located ½ Mile from Beach Boulevard
- Dense, Infill Area Population Counts Exceed 663,972 Within 5 Miles
- ▶ Strong Average Household Income of \$111,022 Within 5 Miles
- Close Proximity to a Number of Little Saigon's Most Popular Local Businesses as well as Credit Tenants Including Stater Bros., 7-Eleven, and AutoZone