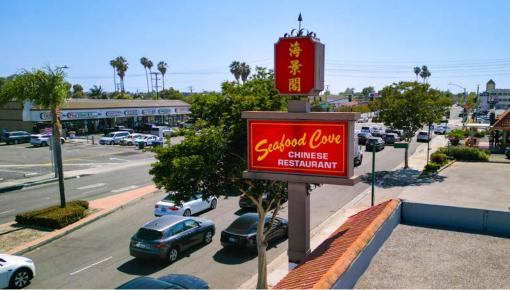

High Profile Location with Outstanding Pylon Signage on Westminster Avenue

#### Rare Little Saigon Restaurant Offering

- ▶ 130+ Feet of Frontage Along Westminster Avenue, a Main Thoroughfare Through Little Saigon
- ▶ The Subject Property Features Prominent Pylon Signage that is Visible From Traffic in All Directions
- ► Excellent Upside Available The Subject Property Features a Short-Term NNN Lease, Allowing for Occupancy by an Owner/User or Investors to Quickly Re-Tenant at Higher Rents
- ▶ Little Saigon in Orange County, CA is Home to Over 200,000 Vietnamese Americans, or 10% of the entire Vietnamese American Population
  - Little Saigon Boasts 4,000+ Businesses, 390+ Restaurants, and Millions of SF of Commercial Properties